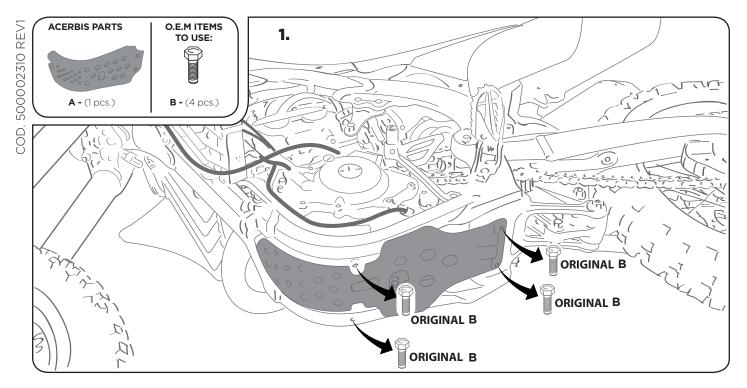

## **SOTTOMOTORE MX KAWASAKI KXF450 09-10**







## **WARNING!**

Use at your own risk. Check the security of your device before you ride. Be sure that you follow the instructions installing the Acerbis products. Do not ride if there is missing or damaged hardware. If this is the case, take the item immediately back to your dealer. Make sure the throttle and other controls are free every time you ride. Lack of attention to instruction and warning could lead to interference with the controls, loss of control, and an accidents. Acerbis recommends that installation must be done by a licensed mechanic and that only Acerbis is original parts are used during fitting. Acerbis makes no guarantees or representations, express or implied, regarding the fitness of its products for any particular purpose. Acerbis makes no guarantees or representa