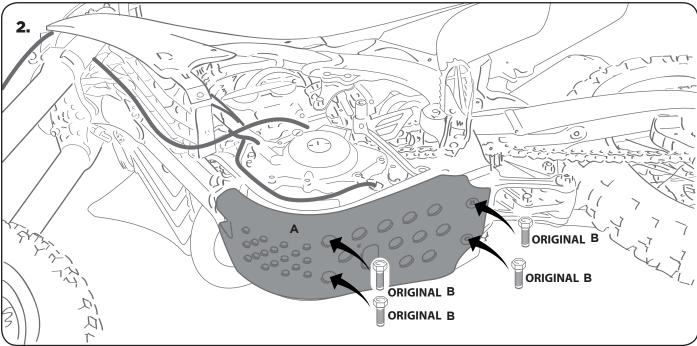

## **SOTTOMOTORE MX KAWASAKI KXF450 09-10**







## **WARNING!**

Use at your own risk. Check the security of your device before you ride. Be sure that you follow the instructions installing the Acerbis products. Do not ride if there is missing or damaged hardware. If this is the case, take the item immediately back to your dealer. Make sure the throttle and other controls are free every time you ride. Lack of attention to instruction and warning could lead to interference with the controls, loss of control, and an accidents. Acerbis recommends that installation must be done by a licensed mechanic and that only Acerbis is original parts are used during fitting. Acerbis makes no guarantees or representations, express or implied, regarding the fitness of its products for any particular purpose. Acerbis makes no guarantees or representati